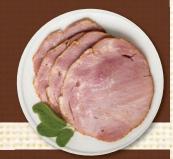

#### Whole

Serves 10-12

Roasted Turkey Smoked Turkey Roasted Turkey Breast Spiral Sliced Ham

\$59.99 each

Deep Fried Turkey\* \$64.99 each

Roasted Prime Rib

\*Limited quantities

#### Sliced

1 pound serves 2-3

Baked Ham Roast Beef Roasted Turkey Breast

\$10.99 per pound